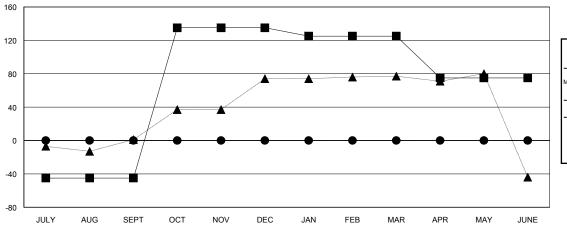

## GOALS AND ACTUAL MEMBERS CUMULATIVE

|      | CURRENT YEAR GOALS FOR N | EW |
|------|--------------------------|----|
| МЕМВ | ERS                      |    |

- - CURRENT YEAR ACTUAL MEMBERS

- ▲ - LAST YEAR ACTUAL MEMBERS