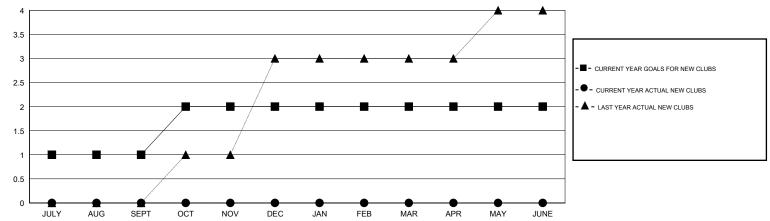

| 0                  | 0                |
| OCT/NOV/DEC           | 1                | 0         | 0                | 0                | OCT/NOV/DEC                    | 180                | 0                                   | 0                  | 0                |
| JAN/FEB/MAR           | 0                | 0         | 0                | 0                | JAN/FEB/MAR                    | -10                | 0                                   | 0                  | 0                |
| APR/MAY/JUNE          | 0                | 0         | 0                | 0                | APR/MAY/JUNE                   | -50                | 0                                   | 0                  | 0                |

## GOALS AND ACTUAL NEW CLUBS CUMULATIVE



## GOALS AND ACTUAL MEMBERS CUMULATIVE



|      | CURRENT YEAR GOALS FOR N | EW |
|------|--------------------------|----|
| МЕМВ | ERS                      |    |

- - CURRENT YEAR ACTUAL MEMBERS

- ▲ - LAST YEAR ACTUAL MEMBERS

| DROPPED CLUBS: 0        |        | 0 CLUBS OF 0 ADDED 1 OR MORE NEW<br>MEMBERS | GENDER DISTRIBUTION  MALE 0 (100.00%     |             |
|-------------------------|--------|---------------------------------------------|------------------------------------------|-------------|
| DROPPED MEMBERS         |        |                                             | FEMALE                                   | 0 (100.00%) |
| DECEASED CLUB CANCELLED | 0<br>0 | CLICK HERE FOR HEALTH ASSESSMENT DATA       | FAMILY UNIT MEMBERS                      |             |
| OTHER